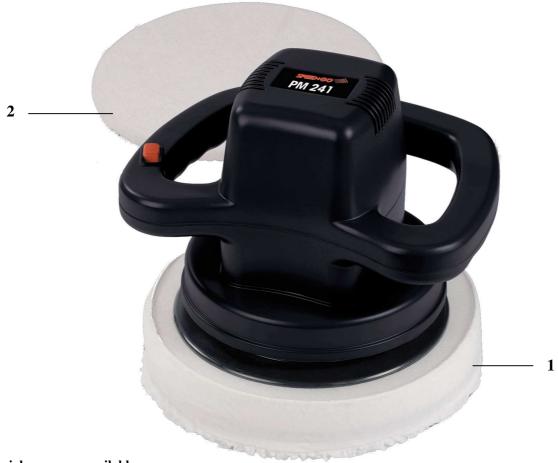

## **Features:**

1 pc textile polishing hood (1)1 pc synthetic polishing hood (2)