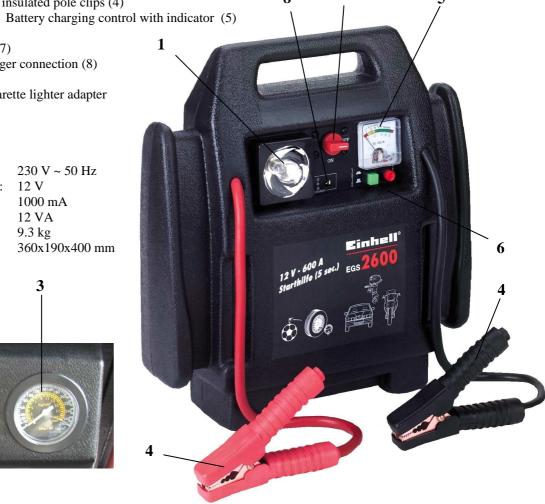

## **Features:**

- Non spilling and leak-proof, maintenance-free lead power pack 12 V 17 Ah
- 12 V terminal of the cigarette lighter socket for max. 10 A power draw
- Booster device 12 V 600 A (for 5 sec.)
- Lightning 12 V / 3 W (1)

18 bar integrated compressor with ON/OFF switch (2) and pressure gauge (3)

Charging cables with fully insulated pole clips (4)

ON/OFF lighting (6)

ON/OFF charger clamps (7)

- Charging terminal for charger connection (8)
- Charger
- Connection cable with cigarette lighter adapter
- 3 pcs valve adapter set