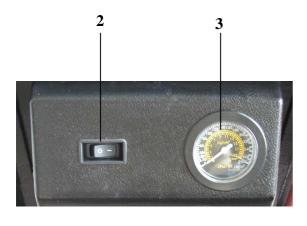

18 bar integrated compressor with ON/OFF switch (2) and pressure gauge (3)

Charging cables with fully insulated pole clips (4)

ON/OFF lighting (6)

ON/OFF charger clamps (7)

- Charging terminal for charger connection (8)
- Charger
- Connection cable with cigarette lighter adapter
- 3 pcs valve adapter set