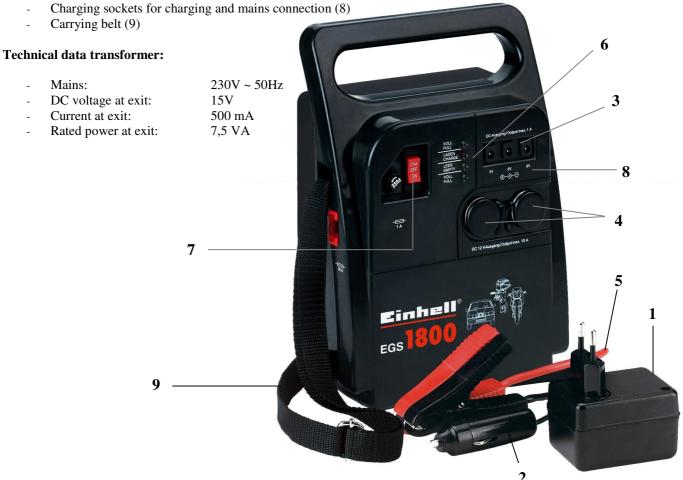

## **Accessories:**

- Charging transformer (1)
- Connecting cable with cigarette lighter socket (2)

## **Features:**

- Energy station: Sealed lead battery 12V 11 Ah
- 3 V, 6 V and 9 V connection sockets Ø 6,3 mm (3) for a total of max. 1 Amps
- 12 V socket outlet from 2 cigarette lighter sockets (4) for max. 10 Amps.
- Boots device: 12V 180A (for 5 s)
- charging cable with insulated pole clamps (5)
- Battery control indicator with 4 LED diodes (6)
- ON/OFF-LOADING-SWITCH (7)