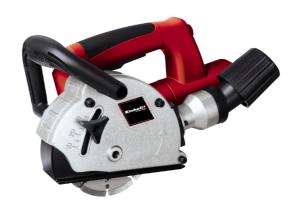

## **TC-MA 1300**

Wall Liner

Item No.: 4350730

Ident No.: 11037

Bar Code: 4006825593044

The Einhell wall liner TC-MA 1300 is a powerful and robust tool to assist keen DIY enthusiasts when installing gas pipes, water pipes and cable conduits. With its power, it can achieve clean, straight cuts and grooves in brick, plaster and similar building materials. The large handle ensures safe operation. The dust extractor allows working dust to be reduced significantly, while the bayonet closer enables it to be removed. Safe working is ensured via soft start and drag cutting. The spindle lock permits rapid disk change. The cutting depth is infinitely adjustable (8 to 33 mm). The overload cut-out ensures long working life. Complete with 2 diamond cutting disks as well as a transport and storage case.

## **Features**

- For making accurate cuts or channels in masonry or similar
- Easy and safe operation thanks to large handle
- Dust reduced working when using a dust extractor
- Easy removable dust extractor due to bayonet lock
- Safe operation thanks to softstart and drag cutting
- Spindle lock for easy tool change
- Infinitely variable adjustment of the cutting depth
- Overload cut-out for a long service life
- Incl. 2 diamond cutting disks for instant project start
- Supplied in a practical transport and storage case