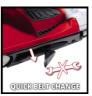

## **TE-BS 8540 E**

**Belt Sander** 

Item No.: 4466230

Ident No.: 11057

Bar Code: 4006825537307

The Einhell belt sander TE-BS 8540 E is a high-quality, powerful tool which provides flexible/user-friendly service to ambitious DIY enthusiasts. The speed electronics is adjustable to the material & application. The front cover can be flipped up to allow perimeter sanding work. The belt position can be optimally set with the precision adjustment facility. Thanks to the locking lever the belt can be changed with just a twist of the wrist, the handle needs no tools for adjustment. For safe & tireless operation there is a soft grip. The integrated dust extractor & adapter for an external dust extractor keeps the workplace clean. The cable clip secures the wound-up cable. Complete with one sanding belt (P80).

## **Features**

- Easy & quick sanding belt change thanks to locking lever
- Speed electronics for material and application suitable working
- Exact belt position thanks to precision adjustment
- For flexible operation there is an additional adjustable handle
- Both integrated and connection for external dust extraction
- Front cover can be flipped for perimeter sanding work
- Safe and comfortable operation thanks to the soft grip
- Cable clip for securing the wound-up cable
- Incl. 1x sanding belt (P80)