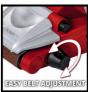

## **TE-BS 8540 E**

**Belt Sander** 

Item No.: 4466230

Ident No.: 11057

Bar Code: 4006825537307

The Einhell belt sander TE-BS 8540 E is a high-quality, powerful tool which provides flexible/user-friendly service to ambitious DIY enthusiasts. The speed electronics is adjustable to the material & application. The front cover can be flipped up to allow perimeter sanding work. The belt position can be optimally set with the precision adjustment facility. Thanks to the locking lever the belt can be changed with just a twist of the wrist, the handle needs no tools for adjustment. For safe & tireless operation there is a soft grip. The integrated dust extractor & adapter for an external dust extractor keeps the workplace clean. The cable clip secures the wound-up cable. Complete with one sanding belt (P80).

## **Features**

- Easy & quick sanding belt change thanks to locking lever
- Speed electronics for material and application suitable working
- Exact belt position thanks to precision adjustment
- For flexible operation there is an additional adjustable handle
- Both integrated and connection for external dust extraction
- Front cover can be flipped for perimeter sanding work
- Safe and comfortable operation thanks to the soft grip
- Cable clip for securing the wound-up cable
- Incl. 1x sanding belt (P80)