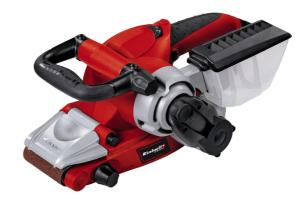

## **TE-BS 8540 E**

**Belt Sander** 

Item No.: 4466230

Ident No.: 11057

Bar Code: 4006825537307

The Einhell belt sander TE-BS 8540 E is a high-quality, powerful tool which provides flexible/user-friendly service to ambitious DIY enthusiasts. The speed electronics is adjustable to the material & application. The front cover can be flipped up to allow perimeter sanding work. The belt position can be optimally set with the precision adjustment facility. Thanks to the locking lever the belt can be changed with just a twist of the wrist, the handle needs no tools for adjustment. For safe & tireless operation there is a soft grip. The integrated dust extractor & adapter for an external dust extractor keeps the workplace clean. The cable clip secures the wound-up cable. Complete with one sanding belt (P80).