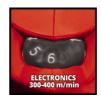

## **Technical Data**

- Mains supply 230 V | 50 Hz - Power 850 W

300 - 400 m/min - Idle speed - Sanding belt 75 x 533 mm - Sanding area 75x140 mm