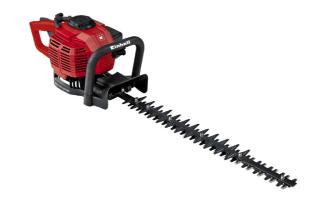

# Petrol Hedge Trimmer

Item No.: 3403850

Ident No.: 11027

Bar Code: 4006825602128

The petrol hedge trimmer GC-PH 2155 is a powerful, robust device which is an indispensible aide for power network-independent maintenance of hedges and shrubs. Its low-vibration two-stroke motor provides sufficient reserves of energy to cut even stronger branches and knots properly. Due to its rotatable hand grip and additional handle, the hedge trimmer adjusts well to the particular cutting situation and allows ergonomical working. The GC-PH 2155 petrol hedge trimmer is equipped with an electronic ignition, an Auto Choke and a primer (manual fuel pump) for a simple start.

#### **Features**

- Low-vibration 2-stroke engine
- Auto-Choke and Primer for easy starting
- Electronic ignition
- Counter rotating, double cutting saftey blades made of steel
- Swivel handle +90°/0°/-90°
- Vibration-damped additional handle
- Hand guard
- Anti vibration system
- Large filling port
- Centrifugal clutch for cutting tool

## **Technical Data**

- Engine two-stroke, air cooled

Engine displacement 25 cm³
Power 0.7 kW
Capacity of fuel tank 0.3 L
Sword length 650 mm
Cutting length 5.5 dm
Spacing between teeth 28 mm
Cuts per minute 2050 min^-1