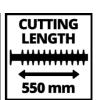

## **Technical Data**

- Engine two-stroke, air cooled

Engine displacement 25 cm³
Power 0.7 kW
Capacity of fuel tank 0.3 L
Sword length 650 mm
Cutting length 5.5 dm
Spacing between teeth 28 mm
Cuts per minute 2050 min^-1