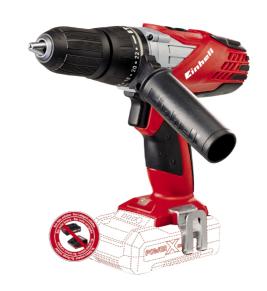

Cordless Impact Drill

Item No.: 4513802

Ident No.: 11013

Bar Code: 4006825596779

The TE-CD 18-2 Li-i Solo cordless impact drill is a powerful, rugged, versatile tool designed to meet the demands of experts on screwdriving, drilling and hammer drilling jobs everywhere in the home, workshop and garage. The rugged, durable 2-speed metal gearing and powerful motor generate high torque, delivering plenty of power for screwdriving and high-speed drilling. The tool is supplied without battery and charger but it can be powered by Power X-Change rechargeable batteries.

## **Features**

- Member of the Power X-Change family
- Impact function for drilling into brick and masonry
- 2-speed gearing for powerful screwdriving and fast drilling
- Powerful motor and metal gearing deliver high torque
- Single-sleeve 13mm chuck and quick-stop function
- Automatic spindle lock for easy tool change
- Speed control for fine adjustment on delicate jobs
- Overload slip coupling prevents over-turning of screws
- Ergonomic soft grip for comfortable operation
- Direction indicator on the tool
- Incl. LED lamp to illuminate the work area
- Complete with practical belt clip and metal depth gauge
- Supplied without battery and charger (available separately)