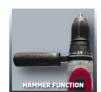

## **Features**

- Member of the Power X-Change family
- Impact function for drilling into brick and masonry
- 2-speed gearing for powerful screwdriving and fast drilling
- Powerful motor and metal gearing deliver high torque
- Single-sleeve 13mm chuck and quick-stop function
- Automatic spindle lock for easy tool change
- Speed control for fine adjustment on delicate jobs
- Overload slip coupling prevents over-turning of screws
- Ergonomic soft grip for comfortable operation
- Direction indicator on the tool
- Incl. LED lamp to illuminate the work area
- Complete with practical belt clip and metal depth gauge
- Supplied without battery and charger (available separately)

- Drilling capacity in concrete 15 mm - Impact rate (gear 1) 0-5120 min^-1 - Impact rate (gear 2) 0-21600 min^-1