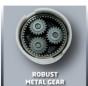

Cordless Impact Drill

Item No.: 4513802

Ident No.: 11013

Bar Code: 4006825596779

The TE-CD 18-2 Li-i Solo cordless impact drill is a powerful, rugged, versatile tool designed to meet the demands of experts on screwdriving, drilling and hammer drilling jobs everywhere in the home, workshop and garage. The rugged, durable 2-speed metal gearing and powerful motor generate high torque, delivering plenty of power for screwdriving and high-speed drilling. The tool is supplied without battery and charger but it can be powered by Power X-Change rechargeable batteries.

## **Features**

- Member of the Power X-Change family
- Impact function for drilling into brick and masonry
- 2-speed gearing for powerful screwdriving and fast drilling
- Powerful motor and metal gearing deliver high torque
- Single-sleeve 13mm chuck and quick-stop function
- Automatic spindle lock for easy tool change
- Speed control for fine adjustment on delicate jobs
- Overload slip coupling prevents over-turning of screws
- Ergonomic soft grip for comfortable operation
- Direction indicator on the tool
- Incl. LED lamp to illuminate the work area
- Complete with practical belt clip and metal depth gauge
- Supplied without battery and charger (available separately)