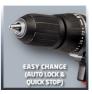

## **Features**

- Member of the Power X-Change family
- Impact function for drilling into brick and masonry
- 2-speed gearing for powerful screwdriving and fast drilling
- Powerful motor and metal gearing deliver high torque
- Single-sleeve 13mm chuck and quick-stop function
- Automatic spindle lock for easy tool change
- Speed control for fine adjustment on delicate jobs
- Overload slip coupling prevents over-turning of screws
- Ergonomic soft grip for comfortable operation
- Direction indicator on the tool
- Incl. LED lamp to illuminate the work area
- Complete with practical belt clip and metal depth gauge
- Supplied without battery and charger (available separately)