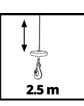

Chain Hoist

Item No.: 2250110

Ident No.: 11017

Bar Code: 4006825628302

The Einhell TC-CH 1000 chain block enables loads to be transported safely and without physical strain. The load hook with safety catch ensures that the load can be transported without danger. The chain block is equipped with a safety hook for attaching the equipment to a suitable support and allows loads of up to 1,000 kilograms to be lifted to a generous lifting height of 2.5 meters. For reliable chain guidance there is a robust, closed metal housing. A long hand chain makes it easy to operate the chain hoist.

## **Features**

- Robust, closed metal housing for safe chain guidance
- Load hook with safety catch for safe transport of loads
- Safety hook for attaching the equipment to a suitable beam
- Long hand chain for easy operation of the chain hoist
- Generous lifting height of 2.5 m for loads up to 1000 kg

## **Technical Data**

- Payload 1000 kg- Lifting height 250 cm