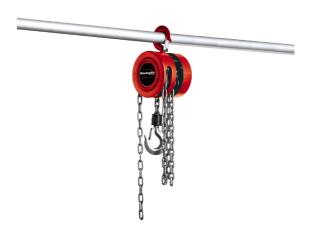

Chain Hoist

Item No.: 2250110

Ident No.: 11017

Bar Code: 4006825628302

The Einhell TC-CH 1000 chain block enables loads to be transported safely and without physical strain. The load hook with safety catch ensures that the load can be transported without danger. The chain block is equipped with a safety hook for attaching the equipment to a suitable support and allows loads of up to 1,000 kilograms to be lifted to a generous lifting height of 2.5 meters. For reliable chain guidance there is a robust, closed metal housing. A long hand chain makes it easy to operate the chain hoist.

## **Features**

- Robust, closed metal housing for safe chain guidance
- Load hook with safety catch for safe transport of loads
- Safety hook for attaching the equipment to a suitable beam
- Long hand chain for easy operation of the chain hoist
- Generous lifting height of 2.5 m for loads up to 1000 kg