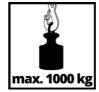

Chain Hoist

Item No.: 2250110

Ident No.: 11017

Bar Code: 4006825628302

The Einhell TC-CH 1000 chain block enables loads to be transported safely and without physical strain. The load hook with safety catch ensures that the load can be transported without danger. The chain block is equipped with a safety hook for attaching the equipment to a suitable support and allows loads of up to 1,000 kilograms to be lifted to a generous lifting height of 2.5 meters. For reliable chain guidance there is a robust, closed metal housing. A long hand chain makes it easy to operate the chain hoist.

## **Features**

- Robust, closed metal housing for safe chain guidance
- Load hook with safety catch for safe transport of loads
- Safety hook for attaching the equipment to a suitable beam
- Long hand chain for easy operation of the chain hoist
- Generous lifting height of 2.5 m for loads up to 1000 kg

## **Technical Data**

- Payload 1000 kg- Lifting height 250 cm