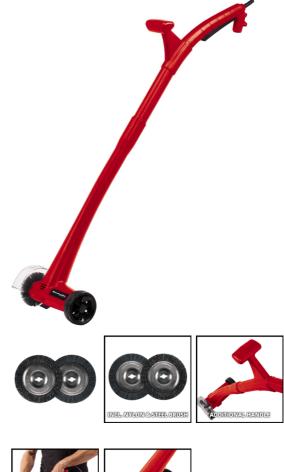

#### Ident No.: 11017

Bar Code: 4006825627411

With the electric grout cleaner GC-EG 1410 it makes fun to clean gaps between path slabs, pavement, kerbstones and much more besides. Its ergonomic long handle as well as the guide wheel enables an exact and tireless operation in a comfortable, standing posture.

#### Features

- Replaceable brushes (1x steel and 1x nylon included)
- Additional handle for user-friendly operation
- Cable strain relief
- Guide wheel
- Ergonomic long handle
- Dead man's safety switch