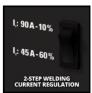

## Flux-Cored Welding Machine

Item No.: 1575225

Ident No.: 11017

Bar Code: 4006825629064

The Einhell TC-FW 100 flux cored welding set makes comfortable and easy work of welding jobs such as repairs and construction work. For safety there is a thermal overload cut-out and pilot lamp, and long work sessions are also possible thanks to the fan cooling system. For smooth operation there is an infinitely adjustable 2-roller wire feed. The welding current can be set to two different levels of 45 and 90 A. The robust hose package with welding torch and the earth cable with earth terminal are permanently connected to the TC-FW 100 flux cored welding set. The product comes complete with a slag hammer and a welding screen. For user-friendly transportation the tool has a carrying strap.

## **Technical Data**

- Mains supply 230 V | 50 Hz - Welding current 45 - 90 A - Welding current regulation 2 settings - No-load voltage 31 V - Fuse 16 A - Welding wire diameter 0.9 mm - Wire feed Continuously - Welding wire drum 0.4 kg - Length of hose package 2 m