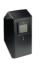

### **TC-FW 100**

## Flux-Cored Welding Machine

Item No.: 1575225

Ident No.: 11017

Bar Code: 4006825629064

The Einhell TC-FW 100 flux cored welding set makes comfortable and easy work of welding jobs such as repairs and construction work. For safety there is a thermal overload cut-out and pilot lamp, and long work sessions are also possible thanks to the fan cooling system. For smooth operation there is an infinitely adjustable 2-roller wire feed. The welding current can be set to two different levels of 45 and 90 A. The robust hose package with welding torch and the earth cable with earth terminal are permanently connected to the TC-FW 100 flux cored welding set. The product comes complete with a slag hammer and a welding screen. For user-friendly transportation the tool has a carrying strap.