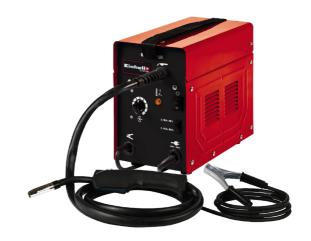

## Flux-Cored Welding Machine

Item No.: 1575225

Ident No.: 11017

Bar Code: 4006825629064

The Einhell TC-FW 100 flux cored welding set makes comfortable and easy work of welding jobs such as repairs and construction work. For safety there is a thermal overload cut-out and pilot lamp, and long work sessions are also possible thanks to the fan cooling system. For smooth operation there is an infinitely adjustable 2-roller wire feed. The welding current can be set to two different levels of 45 and 90 A. The robust hose package with welding torch and the earth cable with earth terminal are permanently connected to the TC-FW 100 flux cored welding set. The product comes complete with a slag hammer and a welding screen. For user-friendly transportation the tool has a carrying strap.

#### **Features**

- Carrying strap
- Infinitely adjustable 2-roller wire feed
- Fan cooling
- Thermal overload cut-out with pilot lamp
- Hose package incl. welding torch
- Earth cable incl. earth terminal
- Slag hammer
- Welding screen