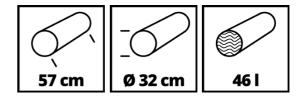

## Technical Data

| <ul> <li>Material thickness of the roller</li> </ul> | 1.5 mm |
|------------------------------------------------------|--------|
| - Roller width                                       | 57 cm  |
| - Roller diameter                                    | 32 cm  |
| <ul> <li>Max. filling capacity</li> </ul>            | 46 L   |