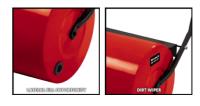

**Einhell Germany AG** 

Ident No.: 11017

Bar Code: 4006825627404

The lawn roller GC-GR 57 of coated metal is a robust, handy tool. It is designed for rolling surfaces and freshly sown seed to ensure that the seed is perfectly inserted in the soil as a prerequisite for constant, attractive growth. The roller can also be used after scarifying or manuring. For user-friendly filling with water or sand there is a closable opening on the side. A dirt wiper which can be adjusted on both sides produces a neat result.

## Features

- Coated metal roller
- Side filler (for water and sand) with cap
- Dirt wiper, bilateral adjustable