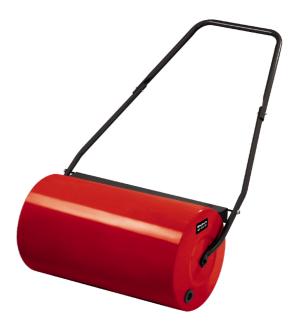

**Einhell Germany AG** 

Ident No.: 11017

Bar Code: 4006825627404

The lawn roller GC-GR 57 of coated metal is a robust, handy tool. It is designed for rolling surfaces and freshly sown seed to ensure that the seed is perfectly inserted in the soil as a prerequisite for constant, attractive growth. The roller can also be used after scarifying or manuring. For user-friendly filling with water or sand there is a closable opening on the side. A dirt wiper which can be adjusted on both sides produces a neat result.