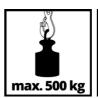

#### TC-EH 500

**Electric Hoist** 

Item No.: 2255140

Ident No.: 11017

Bar Code: 4006825627213

The Einhell TC-EH 500 cable winch enables heavy loads to be lifted comfortably and with minimum strain. Used without the guide roller the cable winch can lift loads up to 250kg to a height of up to 11.5m at the push of a button. Used with the guide roller the load is increased to 500kg and the lifting height is 5.7 meters. The cable winch has a twelve meter twist-free cable (Ø 4.2mm) for lifting. Comprehensive safety features include an emergency stop, thermostatic switch to protect the motor from overheating, automatic limit cut-out and safety catch on the load hook to prevent the load from dropping unintentionally. The automatic brake secures the load in every position. Two double clamps are provided for fastening the cable winch

### **Technical Data**

- Mains supply 230 V | 50 Hz - Max. power (S3 | S3%) 1000 W | 20 % - Payload without return pulley 250 kg - Payload with return pulley 500 kg - Lifting height without return pulley 11.5 m - Lifting height with return pulley 5.7 m - Hoisting speed without return pulley 8 m/min - Hoisting speed with return pulley 4 m/min