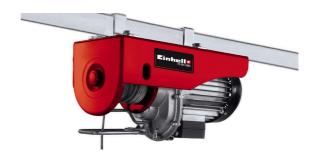

#### TC-EH 500

**Electric Hoist** 

Item No.: 2255140

Ident No.: 11017

Bar Code: 4006825627213

The Einhell TC-EH 500 cable winch enables heavy loads to be lifted comfortably and with minimum strain. Used without the guide roller the cable winch can lift loads up to 250kg to a height of up to 11.5m at the push of a button. Used with the guide roller the load is increased to 500kg and the lifting height is 5.7 meters. The cable winch has a twelve meter twist-free cable (Ø 4.2mm) for lifting. Comprehensive safety features include an emergency stop, thermostatic switch to protect the motor from overheating, automatic limit cut-out and safety catch on the load hook to prevent the load from dropping unintentionally. The automatic brake secures the load in every position. Two double clamps are provided for fastening the cable winch

#### **Features**

- 12 m wire cable (twist-free, Ø 4.2 mm)
- Guide roller with load hook
- Operator switch with emergency stop function
- Motor with thermal switch
- Load hook with safety catch
- Automatic brake secures the load in every position
- Automatic limit cut-out
- Fastening with two double clamps