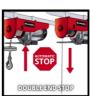

#### TC-EH 500

**Electric Hoist** 

Item No.: 2255140

Ident No.: 11017

Bar Code: 4006825627213

The Einhell TC-EH 500 cable winch enables heavy loads to be lifted comfortably and with minimum strain. Used without the guide roller the cable winch can lift loads up to 250kg to a height of up to 11.5m at the push of a button. Used with the guide roller the load is increased to 500kg and the lifting height is 5.7 meters. The cable winch has a twelve meter twist-free cable (Ø 4.2mm) for lifting. Comprehensive safety features include an emergency stop, thermostatic switch to protect the motor from overheating, automatic limit cut-out and safety catch on the load hook to prevent the load from dropping unintentionally. The automatic brake secures the load in every position. Two double clamps are provided for fastening the cable winch

#### **Features**

- 12 m wire cable (twist-free, Ø 4.2 mm)
- Guide roller with load hook
- Operator switch with emergency stop function
- Motor with thermal switch
- Load hook with safety catch
- Automatic brake secures the load in every position
- Automatic limit cut-out
- Fastening with two double clamps