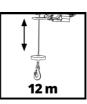

#### TC-EH 500

**Electric Hoist** 

Item No.: 2255140

Ident No.: 11017

Bar Code: 4006825627213

The Einhell TC-EH 500 cable winch enables heavy loads to be lifted comfortably and with minimum strain. Used without the guide roller the cable winch can lift loads up to 250kg to a height of up to 11.5m at the push of a button. Used with the guide roller the load is increased to 500kg and the lifting height is 5.7 meters. The cable winch has a twelve meter twist-free cable (Ø 4.2mm) for lifting. Comprehensive safety features include an emergency stop, thermostatic switch to protect the motor from overheating, automatic limit cut-out and safety catch on the load hook to prevent the load from dropping unintentionally. The automatic brake secures the load in every position. Two double clamps are provided for fastening the cable winch

#### **Features**

- 12 m wire cable (twist-free, Ø 4.2 mm)
- Guide roller with load hook
- Operator switch with emergency stop function
- Motor with thermal switch
- Load hook with safety catch
- Automatic brake secures the load in every position
- Automatic limit cut-out
- Fastening with two double clamps

### **Technical Data**

- Mains supply 230 V | 50 Hz - Max. power (S3 | S3%) 1000 W | 20 % - Payload without return pulley 250 kg - Payload with return pulley 500 kg - Lifting height without return pulley 11.5 m - Lifting height with return pulley 5.7 m - Hoisting speed without return pulley 8 m/min - Hoisting speed with return pulley 4 m/min