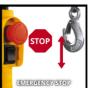

#### TC-EH 500

**Electric Hoist** 

Item No.: 2255140

Ident No.: 11017

Bar Code: 4006825627213

The Einhell TC-EH 500 cable winch enables heavy loads to be lifted comfortably and with minimum strain. Used without the guide roller the cable winch can lift loads up to 250kg to a height of up to 11.5m at the push of a button. Used with the guide roller the load is increased to 500kg and the lifting height is 5.7 meters. The cable winch has a twelve meter twist-free cable (Ø 4.2mm) for lifting. Comprehensive safety features include an emergency stop, thermostatic switch to protect the motor from overheating, automatic limit cut-out and safety catch on the load hook to prevent the load from dropping unintentionally. The automatic brake secures the load in every position. Two double clamps are provided for fastening the cable winch

#### **Features**

- 12 m wire cable (twist-free, Ø 4.2 mm)
- Guide roller with load hook
- Operator switch with emergency stop function
- Motor with thermal switch
- Load hook with safety catch
- Automatic brake secures the load in every position
- Automatic limit cut-out
- Fastening with two double clamps