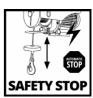

#### TC-EH 500

**Electric Hoist** 

Item No.: 2255140

Ident No.: 11017

Bar Code: 4006825627213

The Einhell TC-EH 500 cable winch enables heavy loads to be lifted comfortably and with minimum strain. Used without the guide roller the cable winch can lift loads up to 250kg to a height of up to 11.5m at the push of a button. Used with the guide roller the load is increased to 500kg and the lifting height is 5.7 meters. The cable winch has a twelve meter twist-free cable (Ø 4.2mm) for lifting. Comprehensive safety features include an emergency stop, thermostatic switch to protect the motor from overheating, automatic limit cut-out and safety catch on the load hook to prevent the load from dropping unintentionally. The automatic brake secures the load in every position. Two double clamps are provided for fastening the cable winch

#### **Features**

- 12 m wire cable (twist-free, Ø 4.2 mm)
- Guide roller with load hook
- Operator switch with emergency stop function
- Motor with thermal switch
- Load hook with safety catch
- Automatic brake secures the load in every position
- Automatic limit cut-out
- Fastening with two double clamps