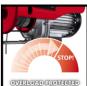

#### TC-EH 500

**Electric Hoist** 

Item No.: 2255140

Ident No.: 11017

Bar Code: 4006825627213

The Einhell TC-EH 500 cable winch enables heavy loads to be lifted comfortably and with minimum strain. Used without the guide roller the cable winch can lift loads up to 250kg to a height of up to 11.5m at the push of a button. Used with the guide roller the load is increased to 500kg and the lifting height is 5.7 meters. The cable winch has a twelve meter twist-free cable (Ø 4.2mm) for lifting. Comprehensive safety features include an emergency stop, thermostatic switch to protect the motor from overheating, automatic limit cut-out and safety catch on the load hook to prevent the load from dropping unintentionally. The automatic brake secures the load in every position. Two double clamps are provided for fastening the cable winch

#### **Features**

- 12 m wire cable (twist-free, Ø 4.2 mm)
- Guide roller with load hook
- Operator switch with emergency stop function
- Motor with thermal switch
- Load hook with safety catch
- Automatic brake secures the load in every position
- Automatic limit cut-out
- Fastening with two double clamps