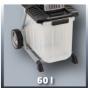

### **Technical Data**

- Mains supply
- Power
- Max. power (S6 | S6%)
- Idle speed
- Max. branch diameter
- Capacity of catch box
- Sound power level LWA
2300 W
- 40 %
- 40 min^-1
- 45 mm
- 60 L
- Sound power level LWA