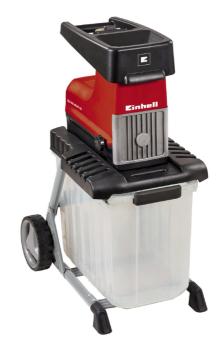

#### Electric Silent Shredder

Item No.: 3430630

Ident No.: 11015

Bar Code: 4006825608410

The GC-RS 2845 CB electric silent shredder is a robust and extremely powerful tool for the quiet shredding of thick materials such as branches as well as tree cuttings, hedge cuttings and garden waste at a high rate of throughput. Its long-lasting cutter drum powerfully draws the material into the large funnel opening. For easy and user-friendly transportation there is a robust chassis with wheels and a practical transport handle.

#### **Features**

- Cutter drum
- Generous funnel opening
- Reverse running switch
- Robust chassis with wheels
- Transparent debris box for easy collection and transportation
- Integrated safety switch on the debris box for shredded material
- Practical transport handle