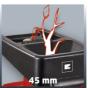

### **Technical Data**

- Mains supply
- Power
- Max. power (S6 | S6%)
- Idle speed
- Max. branch diameter
- Capacity of catch box
- Sound power level LWA
2300 W
- 40 %
- 40 min^-1
- 45 mm
- 60 L
- Sound power level LWA