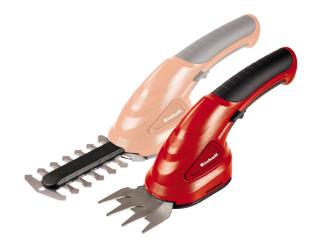

## Ident No.: 11027

Bar Code: 4006825610482

The GC-CG 3.6 Li WT cordless grass and shrub shear is a practical and compact tool which makes easy work of small cutting jobs on lawn edges, bushes and shrubs. The safety switch on the handle can be comfortably operated with one hand and prevents the tool from being switched on unintentionally.

## Features

- Safety switch
- Grass cutting blade
- Shrub shears blade
- Blade change without tools
- Soft grip