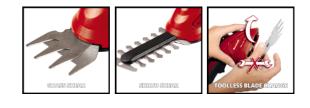

## Features

- Safety switch
- Grass cutting blade
- Shrub shears blade
- Blade change without tools
- Soft grip