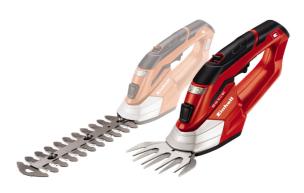

## Cordless Grass- and Bush Shear

Item No.: 3410411

Ident No.: 11017

Bar Code: 4006825626223

The GE-CG 12 Li WT cordless grass and shrub shear is a high-quality, practical tool which makes child's play of trimming lawn edges, bushes and shrubs. Its safety switch on the handle can be comfortably operated with one hand and prevents the tool from being switched on unintentionally. For optimum power transmission there is a robust metal gearing.

## **Features**

- Safety switch
- Metal gearing
- Grass cutting blade
- Shrub shears blade
- Blade change without tools
- Laser-cut blade
- Soft grip

- Max. running time 100 min - Charging time - Cutting width with grass shear knife 100 mm - Cutting width with shrub cutting knife 190 mm - Cutting thickness with shrub cutting 8 mm