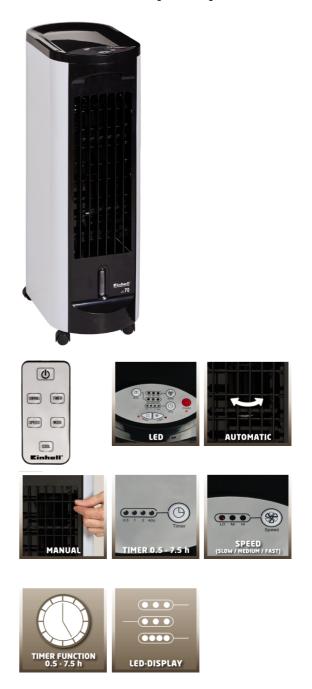

**Einhell Germany AG** 

Item No.: 2360133 Ident No.: 11016

Bar Code: 4006825622560

The Einhell LK70 air cooler has three speed settings (Slow, Medium, Fast) and an additional three fan modes (Normal, Natural, Sleep). The vertical air outlet slats can be automatically adjusted. The timer allows operating times ranging from 30 minutes (0.5 h) to 7.5 hours. The plainly visible LED indicator shows the set functions at a glance and a remote control is also included. The integrated water container has a water level indicator. One cooling element is also included. To enable it to be moved about easily, the air cooler has four castors and an integrated trough handle.

## Features

- 3 operating modes of the fan (normal, natural, sleep)
- 3 speed levels of the fan (slow, medium, fast)
- LED indicator of the adjusted functions
- Automatic vertical lamella adjustment for air discharge
- Manual adjustment of the horizontal lamella for air discharge
- Timer (0.5 7.5 h)
- 1 thermal pack
- Integrated water tank with level indicator
- 4 castors
- Recessed grip
- Remote control