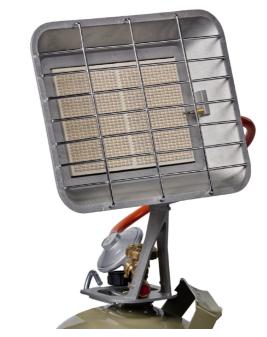

Gas Heater

Item No.: 2333110

Ident No.: 11016

Bar Code: 4006825625745

The GS 4400 Gas Radiant Heater is a handy source of supplementary heat that can be used as a stand-alone unit and as a mobile heater. It is simply placed on a conventional 5 kg or 11 kg propane/butane gas cylinder and it allows the heat output of established ceramic burners to be easily regulated. It is fitted with a fully tilting ceramic catalytic burner and die-cast aluminum reflector. The GS 4400 was developed for use in the open air and generates a pleasant radiant warmth. This article is designed for use in GER + AT (50 mbar).

## **Features**

- Thermo-electric ignition guard
- Adjustable heat output
- Safety grille
- Die-cast aluminum reflector
- Fully tilting burner
- "Catalytic" ceramic burner
- Gas pressure regulator 50 mbar (designed for use in GER/AT)
- Gas hose (designed for use in GER/AT)

## **Technical Data**

2900 - 4400 W - Heating Output

5 I - 11 I - propan-butan gas - Type of gas bottle which can be used

- Type of gas Propan; Butan or Propan-Butan

mixture

- Gas Consumption 207 - 320 g/h - Reflector Size 290 x 235 mm