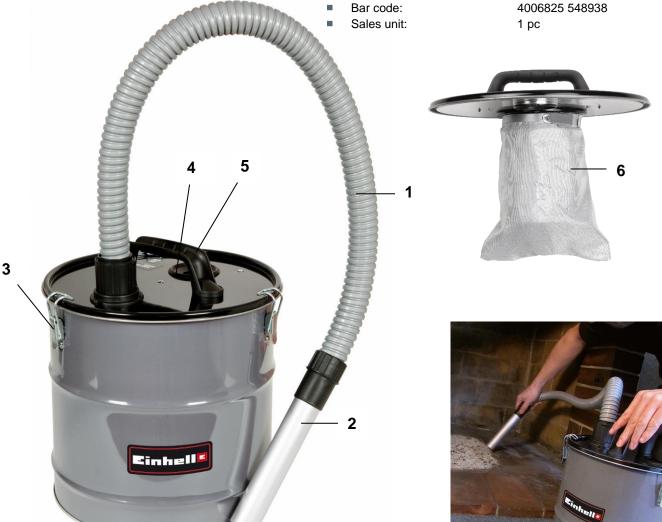

#### Features

- Metal suction hose (1)
- Aluminium suction tube (2)
- Quick release fastener (3)
- Connection for vacuum cleaner (4)
- Carrying handle (5)
- Fine filter (6)