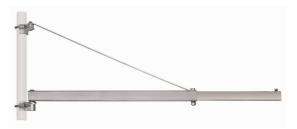

Ident No.: 11037

Bar Code: 4006825540017

The extremely sturdy Einhell SA 1200 swing arm is a practical arm for swinging loads into position by cable winch. Using the clamps which are also included it can be quickly and easily fitted to a vertical mast or post of the right dimensions and can be lengthened by telescopic action from 750 mm to 1100 mm. With its shortest reach the arm has a load bearing capacity of 600 kg, with its maximum reach the load capacity is 300 kg. This swing arm is compatible, for example, with the Einhell cable winches TC-EH 250, TC-EH 500 and TC-EH 600.

## Features

- Variable reach from 750 mm to 1100 mm
- Maximum load 600 kg (for 750 mm reach) and 300 kg (for 1100 mm)
- Large swiveling range up to 180°
- With pipe collar for steel tube Ø 48mm & min. 3mm wall thickness