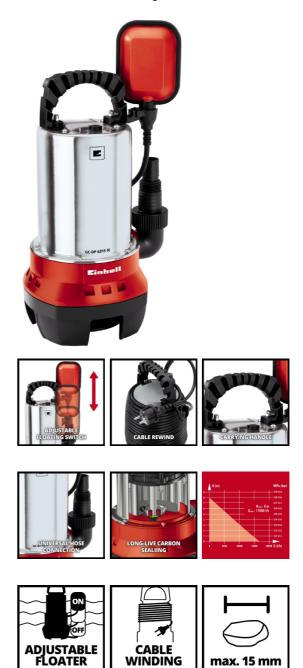

Ident No.: 11026 Bar Code: 4006825587234

The GC-DP 6315 N dirty water pump is a robust, powerful and reliable helper which provides the best service when pumping off dirty water from ponds, building pits, flooded basements and much more besides. With a rating of 630 W, this powerful pump achieves a delivery rate of up to 17,000 liters of dirty water per hour. An infinitely variable float switch lets you choose between continuous operation and a pre-selected ON and OFF switching level. The extremely long-lasting pump housing made of corrosion-resistant stainless steel withstands even the highest stress.

## Features

- Carry-handle
- Floating switch infinitely adjustable in height
- High-grade mechanical seal
- Stainless steel pump housing
- Cable rewind
- 90° angle with universal connection

## - Mains supply

- Power
- Max. delivery capacity
- Max. delivery height
- Max. immersion depth
- Max. water temperature
- Max. size of foreign particles
- Hose connection
- Power cord

47,8mm (G11/2 IG)

10 m | H07RN-F

230 V | 50 Hz 630 W

17000 L/h

8 m

5 m

35 °C

15 mm