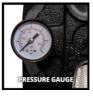

#### **Features**

- Complete with pressure switch for automatic control
- Integrated pressure gauge
- Tank 20 I
- Separate water filler screw for easy starting
- Water drain screw for easy draining of residual water
- Permanent water supply (house/garden) with constant pressure
- Sturdy feet including holes for ground/floor anchoring