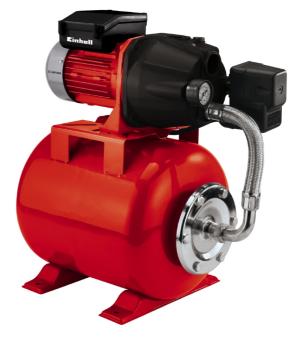

### **GC-WW 6036**

Water Works

Item No.: 4173118

Ident No.: 11016

Bar Code: 4006825623574

The GC-WW 6036 domestic waterworks enables clear water to be delivered from reservoirs, wells and shafts for use in irrigation systems, washing equipment, toilet flush systems and much more besides. Its robust 600 W motor delivers up to 3,600 liters of water per hour.

#### **Features**

- Complete with pressure switch for automatic control
- Integrated pressure gauge
- Tank 20 I
- Separate water filler screw for easy starting
- Water drain screw for easy draining of residual water
- Permanent water supply (house/garden) with constant pressure
- Sturdy feet including holes for ground/floor anchoring