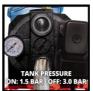

#### **Technical Data**

230 V | 50 Hz - Mains supply 600 W - Power 3600 L/h - Max. delivery capacity 40 m - Max. delivery height - Max. pressure 4 bar - Max. suction height 8 m - Max. water temperature 35 °C 1.5 bar - Max. activation pressure - Max. cut off pressure 3 bar