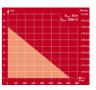

#### **Technical Data**

230 V | 50 Hz - Mains supply 600 W - Power 3600 L/h - Max. delivery capacity 40 m - Max. delivery height - Max. pressure 4 bar - Max. suction height 8 m - Max. water temperature 35 °C 1.5 bar - Max. activation pressure - Max. cut off pressure 3 bar