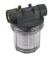

Vorfilter 25 cm Pump Accessory Item No.: 4173851 Bar Code: 4006825549195 Einhell Grey