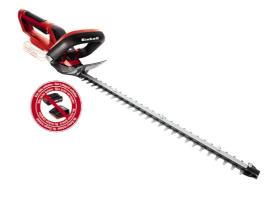

### Cordless Hedge Trimmer

Item No.: 3410502

Ident No.: 11027

Bar Code: 4006825615937

The GE-CH 1855/1 Li cordless hedge trimmer is a very efficient tool which provides good service for the trimming of hedges, shrubs and bushes on large grounds and allotments where there is no connection to the electric power grid. For a long service life the gearing is made of metal, for clean cutting results the blades are made of laser-cut and diamond-ground steel.

#### **Features**

- Blades made of laser-cut and diamond-ground steel
- Adjustable additional handle
- Swivel handle
- Handy
- Metal gearing for a long life
- Two-hand safety switch
- Aluminium cover over cutters
- Shock guard with holder for wall mount
- Sturdy cutter guard for storage and transportation
- No battery and no charger