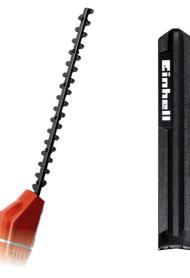

## Features

- Metal gearing for a long life
- Blade made of laser-cut and diamond grinded steel
- Sturdy cutter guard for storage and transportation

## Technical Data

- Cutting length
- Blade length
- Spacing between teeth
- Cuts per minute

400 mm 450 mm 16 mm 1700 min^-1