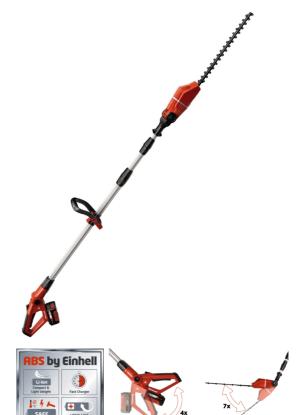

### CI. Telescopic Hedge Trimmer

Item No.: 3410825

Ident No.: 11014

Bar Code: 4006825604344

The rechargeable high-hedge trimmer GE-HH 18 Li T Kit is a very powerful device supporting you at power network-independent maintenance of hedges, shrubs and bushes on large plots and in allotment gardens. With its new Einhell Power X-Change battery system, the hedge trimmer has an 18 V battery with 3.0 Ah for larger works, which can be used for other devices from the Power X-Change family. The metal gearbox provides long duration, and the knives made of laser-cut and diamond-grind steel provide clean cutting results. Because of their versatile settings, this shrub shears can be adjusted to each working situation quickly and simply.

#### **Features**

- Battery system Power X-Change
- Battery capacity control with 3 LEDs
- Battery can be used for other Power-X-Change products
- System high-speed charger included
- Blade made of laser-cut and diamond-grinded steel
- Motor head tiltable by 7 settings
- Main handle tiltable by 4 settings
- Continuously adjustable telescopic aluminium handle
- Additional adjustable handle with quick fastener
- Metal gearing for a long life
- Sturdy cutter guard for storage and transportation