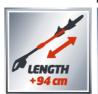

#### Technical Data

- Blade length 450 mm - Max. cutting length 400 mm - Spacing between teeth 16 mm - Cuts per minute 1700 min^-1

- Charging time

18 V | 3000 | Li-Ion - Accumulator

- Max. running time 40 min - Number of accumulators 1 Pieces