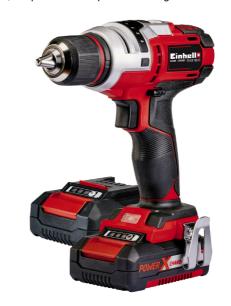

## **TE-CD 18 Li E (2x2,0Ah)**

Cordless Drill

Item No.: 4513871

Ident No.: 11016

Bar Code: 4006825621730

The Einhell TE-CD 18 Li E cordless drill driver (2x2.0Ah) is the ideal tool for work in the workshed, garage & household. Thanks to the high-quality quick-change drill chuck with lock function, it enables tools to be changed effortlessly. Optimum power is delivered by the electronic torque preselector. For powerful screwdriving and fast drilling, the two-speed gearing is made of high-quality metal. The handle is ergonomically shaped for comfortable operation. An integrated LED light provides optimum illumination for the work area. It is a member of the Power X-Change series. The scope of delivery includes the two 2.0 Ah Power X-Change rechargeable batteries, the high-speed charger, the practical transport and storage case and a belt clip.

#### **Features**

- Member of the Power X-Change family
- High-grade quick-change drill chuck for fast bit change
- Optimum force thanks to electronic torque setting
- 2-speed gearing for powerful screwdriving and fast drilling
- Automatic spindle lock for easy tool change
- Powerful motor and high-grade metal gearing
- Ergonomic handle for easy working
- Incl. LED lamp to perfectly illuminate the working area
- Complete with practical belt clip
- Complete with 2x2,0Ah Power X-Change batteries and fast charger
- Complete with practical storage case