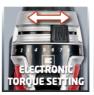

#### **Features**

- Member of the Power X-Change family
- High-grade quick-change drill chuck for fast bit change
- Optimum force thanks to electronic torque setting
- 2-speed gearing for powerful screwdriving and fast drilling
- Automatic spindle lock for easy tool change
- Powerful motor and high-grade metal gearing
- Ergonomic handle for easy working
- Incl. LED lamp to perfectly illuminate the working area
- Complete with practical belt clip
- Complete with 2x2,0Ah Power X-Change batteries and fast charger
- Complete with practical storage case

### Technical Data

- Accumulator 18 V | 2000 mAh | Li-Ion

40min - Charging time - Number of gears

- Idle speed (gear 1) 0-400 min^-1 0-1400 min^-1 - Idle speed (gear 2) 47 Nm - Max. torque hard - Number of torque steps 9 settings