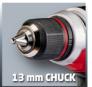

perfectly illuminate the working area
- Complete with practical belt clip
- Complete with 2x2,0Ah Power X-Change batteries and fast charger
- Complete with practical storage case

### Technical Data

- Accumulator 18 V | 2000 mAh | Li-Ion

40min - Charging time - Number of gears

- Idle speed (gear 1) 0-400 min^-1 0-1400 min^-1 - Idle speed (gear 2) 47 Nm - Max. torque hard - Number of torque steps 9 settings

- Drill chuck 13 mm | single sleeve

- Number of accumulators 2 Pieces

## Logistic Data

- Product weight 1.54 kg - Gross weight single packaging 4.26 kg

- Dimensions single packaging 335 x 110 x 335 mm

- Pieces per export carton 4 Pieces - Gross weight export carton 17.6 kg

- Dimensions export carton 455 x 365 x 345 mm - Container quantity (20"/40"/40"HC) 1952 | 4048 | 0





















# Available as special accessories

Bit-Set, 23-teilig Cordless Drill Accessory Item No.: 4258073 Bar Code: 4006825573268 Einhell Grey



Drill and bit set, 70 pcs Power Tools Accessory Item No.: 4258085 Bar Code: 4006825563610 Einhell Grey