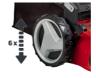

### **Features**

- 4-stroke engine with 1 cylinder
- Disengageable rear-wheel drive
- Central cutting height adjustment, 6 levels
- Ergonomic, folding long handle with soft grip
- Height-adjustable long handle with 3 settings
- Attractive, powder-coated sheet steel housing
- Grass bag with level indicator
- Handle with starter cable
- Mulching function (with mulch adapter)
- Side ejector
- Highwheeler
- Ball bearing driving wheels
- Recommended for lawn areas up to 1.800 m<sup>2</sup>

#### Technical Data

- Engine four-stroke, air cooled

- Engine displacement 173 cm<sup>3</sup> 2.7 kW - Power - Working speed 2900 min^-1 - Capacity of fuel tank 1.5 L - Cutting width 51 cm

6 settings | 30-80 mm | - Cutting height adjustment