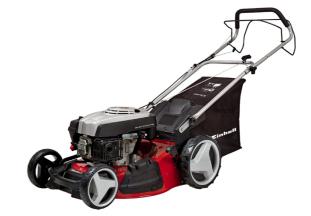

## GC-PM 51/2 S HW

Petrol Lawn Mower

Item No.: 3404330

Ident No.: 11014

Bar Code: 4006825604535

The GC-PM 51/2 S HW petrol lawn mower is a robust, very efficient and indispensable helper for mowing and caring for extensive lawns. Its powerful one-cylinder four-stroke engine generates a high torque for quickly coping with even dense, high growth. A disengageable rear-wheel drive ensures continuous progress and makes it easier to mow large areas. For particularly easy and individual selection of the cutting height there is a central, 6level cutting height adjustment facility.

### **Features**

- 4-stroke engine with 1 cylinder
- Disengageable rear-wheel drive
- Central cutting height adjustment, 6 levels
- Ergonomic, folding long handle with soft grip
- Height-adjustable long handle with 3 settings
- Attractive, powder-coated sheet steel housing
- Grass bag with level indicator
- Handle with starter cable
- Mulching function (with mulch adapter)
- Side ejector
- Highwheeler
- Ball bearing driving wheels
- Recommended for lawn areas up to 1.800 m<sup>2</sup>

#### Technical Data

- Engine four-stroke, air cooled

- Engine displacement 173 cm<sup>3</sup> 2.7 kW - Power - Working speed 2900 min^-1 - Capacity of fuel tank 1.5 L - Cutting width 51 cm

6 settings | 30-80 mm | - Cutting height adjustment