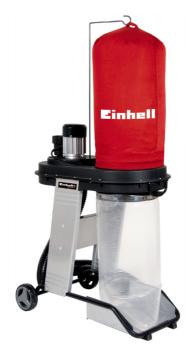

#### **Suction Device**

Item No.: 4304155

Ident No.: 11016

Bar Code: 4006825618785

The powerful TE-VE 550 A vacuum extraction system makes a clean job of heavy work – dust and chips are conveyed into the debris bag without any bothersome cleaning intervals. Its long-lasting induction motor convinces by high suction and quiet running. An automatic socket enables the vacuum extraction system to start up on its own as soon as the connected electric tool is started.

### **Features**

- Automatic socket for corded tools
- Handle and chassis for mobile application
- Sturdy foot with debris bag support
- suction hose d=100 mm with a length of 250 cm
- suction adapter 2 x 36 mm to 100 mm
- Quick fastener for fast debris bag change
- Long-lasting induction motor