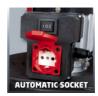

#### **Suction Device**

Item No.: 4304155

Ident No.: 11016

Bar Code: 4006825618785

The powerful TE-VE 550 A vacuum extraction system makes a clean job of heavy work – dust and chips are conveyed into the debris bag without any bothersome cleaning intervals. Its long-lasting induction motor convinces by high suction and quiet running. An automatic socket enables the vacuum extraction system to start up on its own as soon as the connected electric tool is started.

### **Features**

- Automatic socket for corded tools
- Handle and chassis for mobile application
- Sturdy foot with debris bag support
- suction hose d=100 mm with a length of 250 cm
- suction adapter 2 x 36 mm to 100 mm
- Quick fastener for fast debris bag change
- Long-lasting induction motor