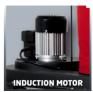

#### **Suction Device**

Item No.: 4304155

Ident No.: 11016

Bar Code: 4006825618785

The powerful TE-VE 550 A vacuum extraction system makes a clean job of heavy work – dust and chips are conveyed into the debris bag without any bothersome cleaning intervals. Its long-lasting induction motor convinces by high suction and quiet running. An automatic socket enables the vacuum extraction system to start up on its own as soon as the connected electric tool is started.

### **Features**

- Automatic socket for corded tools
- Handle and chassis for mobile application
- Sturdy foot with debris bag support
- suction hose d=100 mm with a length of 250 cm
- suction adapter 2 x 36 mm to 100 mm
- Quick fastener for fast debris bag change
- Long-lasting induction motor