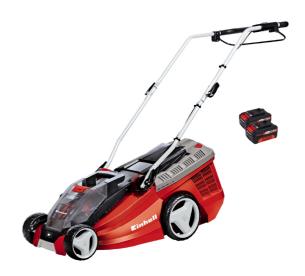

#### GE-CM 36 Li M Kit

#### Cordless Lawn Mower

Item No.: 3413063

Ident No.: 11055

Bar Code: 4006825594799

The GE-CM 36 Li M cordless lawn mower is a high-quality, reliable and extremely powerful tool which cares for medium-size lawns without being connected to a socket. With the new Power X-Change battery system from Einhell the lawn mower has two powerful 18 V battery packs with 3.0 Ah for long work sessions without any bothersome power cables. For simple, individual adjustment of the cutting height there is a central 6-level cutting height adjustment facility.

#### **Features**

- Battery system Power X-Change
- Battery capacity indicator with 3 LEDs
- Accu can be used for all the tools in the Power X-Change family
- Two system high-speed chargers included
- Central cutting height adjustment, 6 levels
- Height-adjustable long handle with 3 settings
- Long handle folding
- Integrated carry-handle for easy transport
- Highwheeler
- Filling level indication from the grass collection box
- High quality, blow tough plastic housing
- Mulching Kit
- Recommended for lawn areas up to 350 m<sup>2</sup>

### Technical Data

- Accumulator 18 V (2x) | 3000 mAh | Li-Ion

- Max. running time 30 min - Charging time 1h 3000 min^-1 - Idle speed - Cutting width 36 cm

- Cutting height adjustment 6 settings | 25-75 mm |