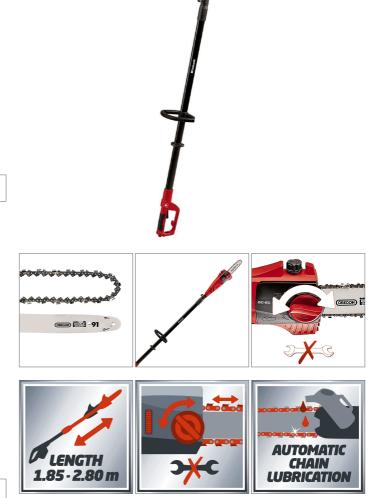

Art.-No.: 4501210 Ident-No.: 11014

The electric pole pruner GC-EC 750 T is a powerful device to cut branches aloft quickly and effortlessly from the ground. Due to its quality blade and -chain made by OREGON, a clean cutting performance can be reached. The toolless chain tensioning, the adjustable additional handle and the adjustable carrying strap care for the highest comfort at work.

## Features

- OREGON quality blade and chain
- · Toolless chain tensioning
- Oil tank for automatic chain lubrication with large gauge glass
- Telescopic fibreglass handle
- Additional adjustable grip
- Adjustable carrying strap
- Cable strain relief

## **Technical Data**

- Mains supply
- Power
- Sword length
- · Cutting length
- · Cutting speed
- · Capacity of oil tank
- Length of telescope bar

## 220-240 V | 50 Hz 750 W 200 mm 180 mm 11 m/s 60 mL 185 - 280 cm