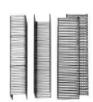

## **Electric Nailer**

Item No.: 4257890

Ident No.: 11016

Bar Code: 4006825615647

The electric stapler TC-EN 20 E is a functional allrounder for the home, workshop or handicraft room. For optimum results it has an electronic impact force preset. A safety nose provides protection against accidents: The staples and nails are only released when the stapler is in the working position. The magazine level indicator is plainly visible. For prolonged assignments and intensive projects the ergonomic handle prevents fatigue and contributes to user-friendly tireless operation. The soft grip provides the user with a safe and comfortable handling in any position. Complete with 1000 staples and 500 nails.

## **Features**

- Adapted for staples Type 53 and nails Type 47
- Electronic impact force preset for optimum working results
- Safety nose: Staple & nail release only in the working position
- Ergonomic handle for working without fatigue
- Safe and comfortable handling thanks to the soft grip
- Well visible magazine level indicator
- Incl. 1000 staples and 500 nails