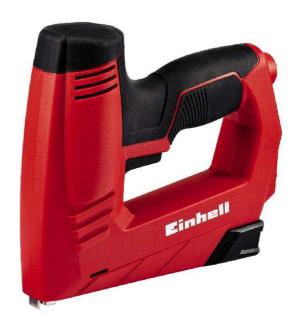

## **Electric Nailer**

Item No.: 4257890

Ident No.: 11016

Bar Code: 4006825615647

The electric stapler TC-EN 20 E is a functional allrounder for the home, workshop or handicraft room. For optimum results it has an electronic impact force preset. A safety nose provides protection against accidents: The staples and nails are only released when the stapler is in the working position. The magazine level indicator is plainly visible. For prolonged assignments and intensive projects the ergonomic handle prevents fatigue and contributes to user-friendly tireless operation. The soft grip provides the user with a safe and comfortable handling in any position. Complete with 1000 staples and 500 nails.