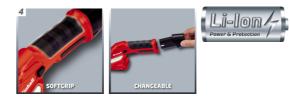

## Features

- Safety switch

- Grass cutting blade
- Shrub shears blade
- Blade change without tools

**Einhell Germany AG** 

- Laser-cut blade
- Ergonomic handle
- 2 hours charger

## Technical Data

| - Max. running time                      | 80 min         |
|------------------------------------------|----------------|
| - Charging time                          | 2h             |
| - Cutting width with grass shear knife   | 90 mm          |
| - Cutting width with shrub cutting knife | 130 mm         |
| - Cutting thickness with shrub cutting   | 8 mm           |
| knife                                    |                |
| - Spacing between teeth of shrub cutting | 14 mm          |
| knife                                    |                |
| - Accumulator                            | 7.2 V   1500 m |
|                                          |                |