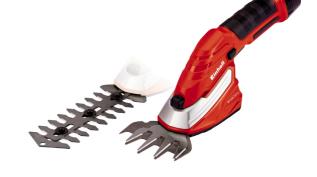

Item No.: 3410473

Ident No.: 11016

Bar Code: 4006825616477

The GC-CG 7.2 Li cordless grass and shrub shear is a high-quality and practical tool which makes easy work of trimming lawn edges, bushes and shrubs. The safety switch on the handle can be comfortably operated with one hand and prevents the tool from being switched on unintentionally.

## Features

- Safety switch

- Grass cutting blade
- Shrub shears blade
- Blade change without tools

**Einhell Germany AG** 

- Laser-cut blade
- Ergonomic handle
- 2 hours charger