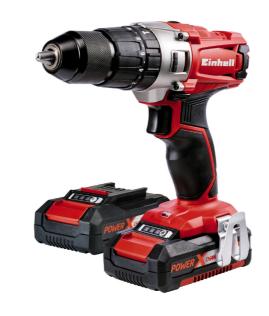

### TE-CD 18/2 Li-i Kit

Cordless Impact Drill

Item No.: 4513834

Ident No.: 11016

Bar Code: 4006825614695

#### **Features**

- Member of the Power X-Change family
- Li-ion battery: no self-discharing, samll, light, easy to handle
- 3 functions: screwdriving, drilling, impact drilling in masonry
- 2-speed gearing for powerful screwdriving and fast drilling
- High-quality 13 mm quick-change drill chuck made of metal
- Quick-stop function
- Including LED lamp to illuminate the work area
- Incl. 2 x 1,5 Ah rechargeable batteries and high-speed charger
- Practical storage and carrying bag

#### **Technical Data**

- Accumulator 18 V | 1500 mAh | Li-Ion

- Charging time 1/2h - Number of gears 2

- Idle speed (gear 1) 0-350 min^-1

- Idle speed (gear 2) 0-1250 min^-1 - Max. torque hard 44 Nm

- Number of torque steps 20 settings

- Drill chuck 13 mm | single sleeve 8 mm

- Drilling capacity in concrete - Impact rate (gear 1) 0-5250 min^-1 - Impact rate (gear 2) 0-18750 min^-1 - Number of accumulators 2 Pieces