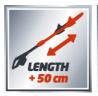

## GC-HC 9024 T

El. Pole Hedge Trimmer / Saw

Item No.: 4501280

Ident No.: 11016

Bar Code: 4006825615333

The GC-HC 9024 T electric multi-tool is an allrounder in the garden. With high hedge trimmer blades made of laser-cut diamond-ground steel, combined with an OREGON cutter bar and chain on the pole pruner, a sharp cut is guaranteed in each case. For convenient handling, the pole pruner has automatic chain lubrication. The metal gearing is designed to last. The adjustable shoulder strap with quick release, 50 cm telescopic extension and rotating rear handle make the electric multi-tool easy to work with. The ergonomic cutting angle adjustment and continuously adjustable secondary handle ensure that you can work in comfort. Supplied complete with a sturdy cutter guard.

## **Features**

- Cutting angle adjustment for ergonomic operation
- Blade made of laser-cut and diamond-ground steel
- Oregon cutter rail and chain
- Automatic chain lubrication
- Metal gearing for long life
- Telescopic extension (50 cm)
- Adjustable additional handle
- Rear handle can be swiveled
- Sturdy cutter guard for storage and transportation
- Adjustable carrying strap with quick release