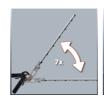

## GC-HC 9024 T

El. Pole Hedge Trimmer / Saw

Item No.: 4501280

Ident No.: 11016

Bar Code: 4006825615333

The GC-HC 9024 T electric multi-tool is an allrounder in the garden. With high hedge trimmer blades made of laser-cut diamond-ground steel, combined with an OREGON cutter bar and chain on the pole pruner, a sharp cut is guaranteed in each case. For convenient handling, the pole pruner has automatic chain lubrication. The metal gearing is designed to last. The adjustable shoulder strap with quick release, 50 cm telescopic extension and rotating rear handle make the electric multi-tool easy to work with. The ergonomic cutting angle adjustment and continuously adjustable secondary handle ensure that you can work in comfort. Supplied complete with a sturdy cutter guard.

## **Features**

- Cutting angle adjustment for ergonomic operation
- Blade made of laser-cut and diamond-ground steel
- Oregon cutter rail and chain
- Automatic chain lubrication
- Metal gearing for long life
- Telescopic extension (50 cm)
- Adjustable additional handle
- Rear handle can be swiveled
- Sturdy cutter guard for storage and transportation
- Adjustable carrying strap with quick release