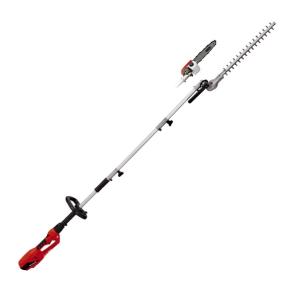

## GC-HC 9024 T

El. Pole Hedge Trimmer / Saw

Item No.: 4501280

Ident No.: 11016

Bar Code: 4006825615333

The GC-HC 9024 T electric multi-tool is an allrounder in the garden. With high hedge trimmer blades made of laser-cut diamond-ground steel, combined with an OREGON cutter bar and chain on the pole pruner, a sharp cut is guaranteed in each case. For convenient handling, the pole pruner has automatic chain lubrication. The metal gearing is designed to last. The adjustable shoulder strap with quick release, 50 cm telescopic extension and rotating rear handle make the electric multi-tool easy to work with. The ergonomic cutting angle adjustment and continuously adjustable secondary handle ensure that you can work in comfort. Supplied complete with a sturdy cutter guard.