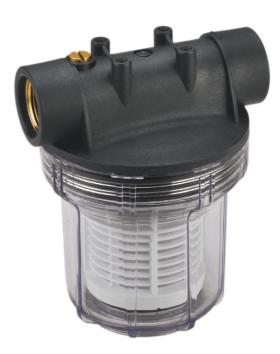

Ident No.: 11036

Bar Code: 4006825549188

Robust pre-filter protects water works, garden pumps and automatic water works from contaminations. The washable fine filter is easily changeable. The pre-filter may not be installed into public water network.

## Features

- Including 1 double nipple R1 male thread
- Including 1 connector R1 male thread / R 1 1/4 female thread
- Bleeder screw
- Brass female thread
- Sturdy and transparent filter housing