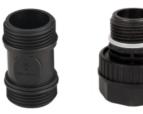

## Features

- Including 1 double nipple R1 male thread
- Including 1 connector R1 male thread / R 1 1/4 female thread
- Bleeder screw
- Brass female thread
- Sturdy and transparent filter housing