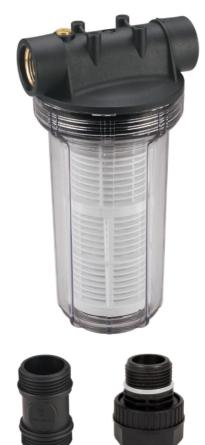

Ident No.: 11036

Bar Code: 4006825549195

Robust pre-filter protects water works, garden pumps and automatic water works from contaminations. The washable fine filter is easily changeable. The pre-filter may not be installed into public water network.

## Features

- Including 1 double nipple R1 male thread
- Including 1 connector R1 male thread / R 1 1/4 female thread
- Bleeder screw
- Brass female thread
- Sturdy and transparent filter housing