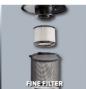

## **TC-AV 1250**

Ash Vac

Item No.: 2351655

Ident No.: 11016

Bar Code: 4006825614473

The Einhell TC-AV 1250 ash vacuum cleaner gets cold fireplaces, tiled stoves or pellet stoves, fireplaces and wood-burning stoves cleaned quickly and thoroughly. The TC-AV 1250 is specially designed for ash: The filter cartridge traps even the finest particles of ash. It is also easy to clean: After use the container has to be emptied and washed out with water. Quick-fasteners enable the ash vacuum cleaner to be ready for use again with just a twist of the wrist. Flexible and mobile thanks to four castors, the ash vacuum cleaner also has a convenient carry-handle. The robust, metal-reinforced hose connects with an aluminum suction tube. For handling and storage, the ash vacuum cleaner has a practical cable winder fitted to the body.

## **Features**

- Carry handle
- 4 castors for better mobility
- Metal-reinforced suction hose
- Aluminum suction hose
- Quick fasteners
- Filter cartridge
- Cable winding