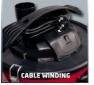

## **TC-AV 1250**

Ash Vac

Item No.: 2351655

Ident No.: 11016

Bar Code: 4006825614473

The Einhell TC-AV 1250 ash vacuum cleaner gets cold fireplaces, tiled stoves or pellet stoves, fireplaces and wood-burning stoves cleaned quickly and thoroughly. The TC-AV 1250 is specially designed for ash: The filter cartridge traps even the finest particles of ash. It is also easy to clean: After use the container has to be emptied and washed out with water. Quick-fasteners enable the ash vacuum cleaner to be ready for use again with just a twist of the wrist. Flexible and mobile thanks to four castors, the ash vacuum cleaner also has a convenient carry-handle. The robust, metal-reinforced hose connects with an aluminum suction tube. For handling and storage, the ash vacuum cleaner has a practical cable winder fitted to the body.

## **Features**

- Carry handle
- 4 castors for better mobility
- Metal-reinforced suction hose
- Aluminum suction hose
- Quick fasteners
- Filter cartridge
- Cable winding