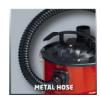

## **TC-AV 1250**

Ash Vac

Item No.: 2351655

Ident No.: 11016

Bar Code: 4006825614473

The Einhell TC-AV 1250 ash vacuum cleaner gets cold fireplaces, tiled stoves or pellet stoves, fireplaces and wood-burning stoves cleaned quickly and thoroughly. The TC-AV 1250 is specially designed for ash: The filter cartridge traps even the finest particles of ash. It is also easy to clean: After use the container has to be emptied and washed out with water. Quick-fasteners enable the ash vacuum cleaner to be ready for use again with just a twist of the wrist. Flexible and mobile thanks to four castors, the ash vacuum cleaner also has a convenient carry-handle. The robust, metal-reinforced hose connects with an aluminum suction tube. For handling and storage, the ash vacuum cleaner has a practical cable winder fitted to the body.

## **Features**

- Carry handle
- 4 castors for better mobility
- Metal-reinforced suction hose
- Aluminum suction hose
- Quick fasteners
- Filter cartridge
- Cable winding