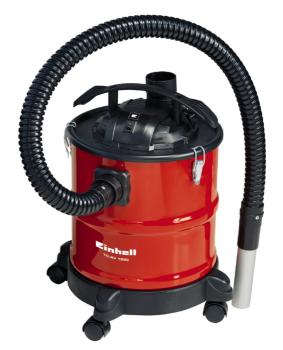

## **TC-AV 1250**

Ash Vac

Item No.: 2351655

Ident No.: 11016

Bar Code: 4006825614473

The Einhell TC-AV 1250 ash vacuum cleaner gets cold fireplaces, tiled stoves or pellet stoves, fireplaces and wood-burning stoves cleaned quickly and thoroughly. The TC-AV 1250 is specially designed for ash: The filter cartridge traps even the finest particles of ash. It is also easy to clean: After use the container has to be emptied and washed out with water. Quick-fasteners enable the ash vacuum cleaner to be ready for use again with just a twist of the wrist. Flexible and mobile thanks to four castors, the ash vacuum cleaner also has a convenient carry-handle. The robust, metal-reinforced hose connects with an aluminum suction tube. For handling and storage, the ash vacuum cleaner has a practical cable winder fitted to the body.

## **Features**

- Carry handle
- 4 castors for better mobility
- Metal-reinforced suction hose
- Aluminum suction hose
- Quick fasteners
- Filter cartridge
- Cable winding