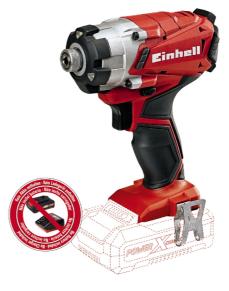

Item No.: 4510023 Ident No.: 11014

Bar Code: 4006825603507

The TE-CI 18 Li – Solo cordless impact driver is a high-quality, powerful tool for the highest demands on power-sapping screwdriving jobs. It has a special impact mechanism to eliminate any torsional forces on the user's wrist. Users can therefore effortlessly tighten even large and long screws. The tool is supplied without battery and charger but it can be powered by Power X-Change rechargeable batteries.

## Features

- Member of the Power X-Change family
- Impact driver for easy tightening of large/long screws
- Unique Triathlon motor (powerful, fast, efficient)
- Short, lightweight design with ergonomic softgrip surfaces
- Standard allen screw mount (Recommendation: impact-resistant bit)
- 3 power LEDs included for good allround illumination
- Precision speed control for fine adjustment on delicate jobs
- Rugged alu housing and rubber supports for protecting the housing
- With practical belt clip for efficient and safe operation
- Supplied without battery and charger (available separately)
- Robust metal gearing