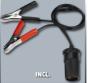

## Car Hammer Screwdriver

Item No.: 2048303

Ident No.: 11016

Bar Code: 4006825614121

The handy and powerful hammer screwdriver for motor vehicles is designed for universal use. Connected to a vehicle's 12 V circuit through the cigarette lighter socket the CC-HS 12 is ideal for changing wheels during a journey. For vehicles which have no cigarette lighter socket the CC-HS 12 comes with an adapter cable for direct connection to the 12 V battery.

## **Features**

- 12 V car hammer screwdriver (forward/reverse)
- 12 V cable for connecting to a vehicle's cigarette lighter socket
- Set of four drive socket inserts size 17, 19, 21 and 23 mm
- Adapter cable for connecting directly to a vehicle's 12 V battery
- Plastic case