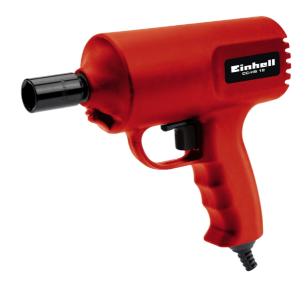

## Car Hammer Screwdriver

Item No.: 2048303

Ident No.: 11016

Bar Code: 4006825614121

The handy and powerful hammer screwdriver for motor vehicles is designed for universal use. Connected to a vehicle's 12 V circuit through the cigarette lighter socket the CC-HS 12 is ideal for changing wheels during a journey. For vehicles which have no cigarette lighter socket the CC-HS 12 comes with an adapter cable for direct connection to the 12 V battery.

## **Features**

- 12 V car hammer screwdriver (forward/reverse)
- 12 V cable for connecting to a vehicle's cigarette lighter socket
- Set of four drive socket inserts size 17, 19, 21 and 23 mm
- Adapter cable for connecting directly to a vehicle's 12 V battery
- Plastic case

## **Technical Data**

12 V - Rated voltage - Max. loosening torque 260 Nm - Square drive mount 0.5 inch