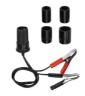

The hammer screwdriver is delivered with four drive socket inserts in a plastic case.

## **Features**

- 12 V car hammer screwdriver (forward/reverse)
- 12 V cable for connecting to a vehicle's cigarette lighter socket
- Set of four drive socket inserts size 17, 19, 21 and 23 mm
- Adapter cable for connecting directly to a vehicle's 12 V battery
- Plastic case