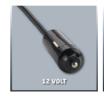

## Car Hammer Screwdriver

Item No.: 2048303

Ident No.: 11016

Bar Code: 4006825614121

The handy and powerful hammer screwdriver for motor vehicles is designed for universal use. Connected to a vehicle's 12 V circuit through the cigarette lighter socket the CC-HS 12 is ideal for changing wheels during a journey. For vehicles which have no cigarette lighter socket the CC-HS 12 comes with an adapter cable for direct connection to the 12 V battery.

## **Features**

- 12 V car hammer screwdriver (forward/reverse)
- 12 V cable for connecting to a vehicle's cigarette lighter socket
- Set of four drive socket inserts size 17, 19, 21 and 23 mm
- Adapter cable for connecting directly to a vehicle's 12 V battery
- Plastic case