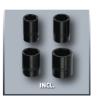

The hammer screwdriver is delivered with four drive socket inserts in a plastic case.

## **Features**

- 12 V car hammer screwdriver (forward/reverse)
- 12 V cable for connecting to a vehicle's cigarette lighter socket
- Set of four drive socket inserts size 17, 19, 21 and 23 mm
- Adapter cable for connecting directly to a vehicle's 12 V battery
- Plastic case