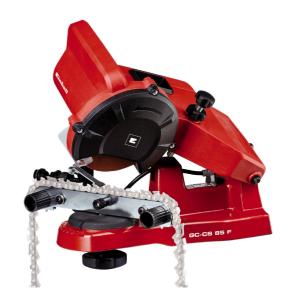

## **GC-CS 85 F**

## Chain Sharpener

Item No.: 4499930

Ident No.: 11015

Bar Code: 4006825613841

The GC-CS 85 F saw chain sharpener with an automatic chain tensioning device is a compact, robust and reliable helper for the precise sharpening of all standard saw chains.

#### **Features**

- Scale for setting grinding angle
- Automatic chain tensioning
- Grinding wheel
- Transparent sight-glass
- Depth limitation
- Trick wheels for clean and safe chain movement