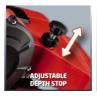

#### **Features**

- Scale for setting grinding angle
- Automatic chain tensioning
- Grinding wheel
- Transparent sight-glass
- Depth limitation
- Trick wheels for clean and safe chain movement