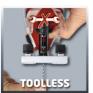

## **Features**

- Blade change without tools (T-shaft and U-shaft)
- Use of blades with T-shaft and U-shaft
- Blade depot on the machine
- Aluminium soleplate adjustable without tools
- Electronic stroke speed control
- Adjustable pendulum stroke with 4 settings 0/1/2/3
- LED light
- Hinged view guard
- Parallel guide
- 3 blades
- Cable clip
- Dust extraction via adapter