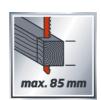

## **Technical Data**

- Mains supply 230 V | 50 Hz - Power 750 W

- Number of strokes 800 - 3000 min^-1

- Stroke height 23 mm - Cutting depth in wood 85 mm - Cutting depth in plastic 12 mm - Cutting depth in steel 8 mm - Max. bevel cuts 45°