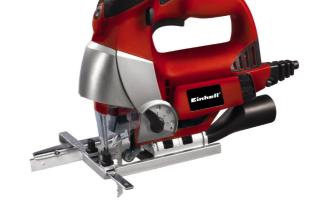

**RT-JS 85** 

**Jigsaw** 

Item No.: 4321080

Ident No.: 01017

Bar Code: 4006825537208

The RT-JS 85 pendulum action jigsaw enables flexible sawing with a high degree of precision. Blade change without tools and the practical blade depot on the machine reduce work stoppage times to a minimum. T-shaft blades as well as U-shaft blades can be used for greater versatility.

## **Features**

- Blade change without tools (T-shaft and U-shaft)
- Use of blades with T-shaft and U-shaft
- Blade depot on the machine
- Aluminium soleplate adjustable without tools
- Electronic stroke speed control
- Adjustable pendulum stroke with 4 settings 0/1/2/3
- LED light
- Hinged view guard
- Parallel guide
- 3 blades
- Cable clip
- Dust extraction via adapter