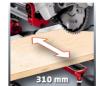

#### **Technical Data**

- Mains supply 230 V | 50 Hz - Power 1500 W 1800 W | 5 min - Max. power (S2 | S2time) - Idle speed 5000 min^-1 - Saw blade Ø210 x ø30 mm - Number of saw teeth 48 Pieces - Mitre cut -45 ° - +45 ° - Swiveling range -45 ° - +45 ° - Cutting width 90° x 90° 310 x 62 mm - Cutting width 90° x 45° 210 x 62 mm 310 x 36 mm - Cutting width 45° x 90° - Cutting width 45° x 45° 210 x 36 mm - Diameter of suction adapter 36 mm