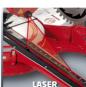

## **TC-SM 2131 Dual**

Sliding Mitre Saw

Item No.: 4300835

Ident No.: 11035

Bar Code: 4006825584936

The TC-SM 2131 Dual is a drag, crosscut and miter saw for cutting wood, laminated panels and plastic. The saw head can be tilted to the left and right for high flexibility in setting miters on two sides. An integrated, mains-powered laser marks the cutting line, enabling the workpiece to be positioned quickly and exactly.

## **Features**

- Integrated drag function for wide workpieces
- Turntable with precise angle setting for angular cuts
- Saw head tilts to the left and right for miter cutting
- Includes laser (mains-powered) for precise guidance while cutting
- Supports for sawing long workpieces
- Workpiece stop with rails adjustable to the left and right
- High-grade carbide-tipped precision saw blade
- Clamping device for holding the workpiece securely in position
- Includes sawdust bag to keep the workplace clean
- The transport brace ensures safe mobility
- Table insert with scale