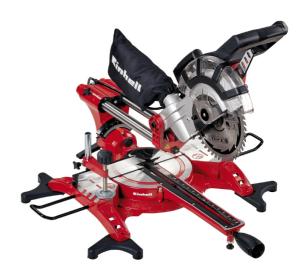

## **TC-SM 2131 Dual**

Sliding Mitre Saw

Item No.: 4300835

Ident No.: 11035

Bar Code: 4006825584936

The TC-SM 2131 Dual is a drag, crosscut and miter saw for cutting wood, laminated panels and plastic. The saw head can be tilted to the left and right for high flexibility in setting miters on two sides. An integrated, mains-powered laser marks the cutting line, enabling the workpiece to be positioned quickly and exactly.

## **Features**

- Integrated drag function for wide workpieces
- Turntable with precise angle setting for angular cuts
- Saw head tilts to the left and right for miter cutting
- Includes laser (mains-powered) for precise guidance while cutting
- Supports for sawing long workpieces
- Workpiece stop with rails adjustable to the left and right
- High-grade carbide-tipped precision saw blade
- Clamping device for holding the workpiece securely in position
- Includes sawdust bag to keep the workplace clean
- The transport brace ensures safe mobility
- Table insert with scale