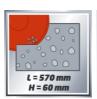

#### Technical Data

- Mains supply 230 V | 50 Hz 1500 W | 20 min - Max. power (S2 | S2time) - Idle speed 3000 min^-1 - Max. cutting height at 45° 48 mm - Max. cutting height at 90° 60 mm - Max. cutting length 57 cm