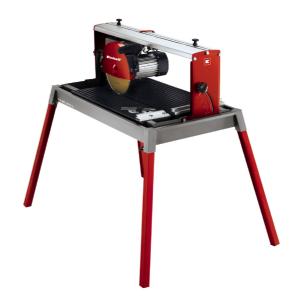

### Stone Cutting Machine

Item No.: 4301444

Ident No.: 11046

Bar Code: 4006825541243

The TE-SC 570 L stone cutting machine is a reliable and high-quality machine for cutting slabs of stone and concrete as well as bricks and tiles quickly and exactly to size. Its robust 1500 W motor has ample power for driving the 250 mm diameter turbo diamond cutting wheel speedily through hard materials such as granite and marble.

#### **Features**

- Robust underframe
- Sturdy handle
- Integrated water pump
- Work table with non-slip rubber support
- Large water pan made of steel
- Sturdy angle stop with exact adjustable scale
- 4-fold ball-bearing motor guidance
- Motor guidance from 0° 45° continously tiltable
- Turbo diamond cutting disc
- Extra long cutting length
- Removable laser. Can be used independent of the machine
- With dripping function

#### Technical Data

- Mains supply 230 V | 50 Hz 1500 W | 20 min - Max. power (S2 | S2time) - Idle speed 3000 min^-1 - Max. cutting height at 45° 48 mm - Max. cutting height at 90° 60 mm - Max. cutting length 57 cm

- Diamond cutting disc Ø250 x ø25.4 mm - Swiveling range of cutting disc 45°

- IP code IP54

- Size of working table 630 x 450 mm