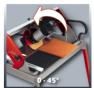

#### **Features**

- Robust underframe
- Sturdy handle
- Integrated water pump
- Work table with non-slip rubber support
- Large water pan made of steel
- Sturdy angle stop with exact adjustable scale
- 4-fold ball-bearing motor guidance
- Motor guidance from 0° 45° continously tiltable
- Turbo diamond cutting disc
- Extra long cutting length
- Removable laser. Can be used independent of the machine
- With dripping function

- Diamond cutting disc Ø250 x ø25.4 mm - Swiveling range of cutting disc 45°

- IP code IP54

- Size of working table 630 x 450 mm