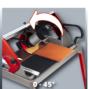

#### **Features**

- Robust underframe for safe standing
- Sturdy handle
- Integrated water pump
- Work table with non-slip rubber support
- Large water pan made of steel
- Sturdy angle stop with exact adjustable scale
- 4-fold ball-bearing motor guidance
- Motor guidance from 0°-45° continously tiltable
- Turbo diamond cutting disc
- Removable laser. Can be used independent of the machine
- With dripping function