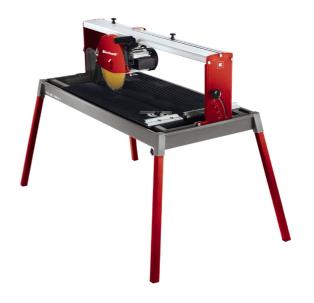

### **TE-SC 920 L**

#### Stone Cutting Machine

Item No.: 4301432

Ident No.: 11046

Bar Code: 4006825541199

The TE-SC 920 L stone cutting machine is a reliable and high-quality machine for cutting slabs of stone and concrete as well as bricks and tiles quickly and exactly to size. Its robust 2200 W motor has ample power for driving the 300 mm diameter turbo diamond cutting wheel speedily through hard materials such as granite and marble.

#### **Features**

- Robust underframe for safe standing
- Sturdy handle
- Integrated water pump
- Work table with non-slip rubber support
- Large water pan made of steel
- Sturdy angle stop with exact adjustable scale
- 4-fold ball-bearing motor guidance
- Motor guidance from 0°-45° continously tiltable
- Turbo diamond cutting disc
- Removable laser. Can be used independent of the machine
- With dripping function

#### **Technical Data**

- Mains supply 230 V | 50 Hz - Max. power (S2 | S2time) 2200 W | 20 min - Idle speed 3000 min^-1 - Max. cutting height at 45° 55 mm - Max. cutting height at 90° 70 mm - Max. cutting length 92 cm