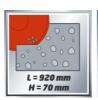

#### **Technical Data**

- Mains supply 230 V | 50 Hz - Max. power (S2 | S2time) 2200 W | 20 min - Idle speed 3000 min^-1 - Max. cutting height at 45° 55 mm - Max. cutting height at 90° 70 mm - Max. cutting length 92 cm