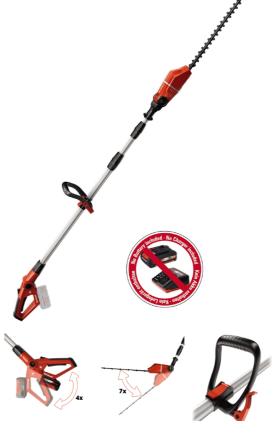

# CI. Telescopic Hedge Trimmer

Item No.: 3410820

Ident No.: 11014

Bar Code: 4006825604351

The rechargeable high-hedge trimmer GE-HH 18 Li T is a very powerful device supporting you at power network-independent maintenance of hedges, shrubs and bushes on large plots and in allotment gardens. The metal gearbox provides long duration, and the knives made of laser-cut and diamond-grind steel provide clean cutting results. Because of their versatile settings, this shrub shears can be adjusted to each working situation quickly and simply. Battery and charger are not included in delivery.

## **Features**

- Main handle tiltable by 4 settings
- Motor head tiltable by 7 settings
- Continuously adjustable telescopic aluminium handle
- Additional adjustable handle with quick fastener
- Metal gearing for a long life
- Blade made of laser-cut and diamond grinded steel
- Sturdy cutter guard for storage and transportation
- Carrying belt
- No battery and no charger

#### **Technical Data**

Blade length
Max. cutting length
Spacing between teeth
Cuts per minute
450 mm
400 mm
16 mm
700 min^-1