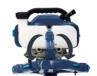

## **Features**

- Low-vibration 2-stroke engine
- Quick Start system for easy starting
- Primer (manual fuel pump) for starting after a lengthy stoppage
- Electronic ignition
- Safety cutters made of precision-ground special steel
- Swivel handle
- Vibration-damped additional handle
- Large hand guard
- Sturdy cutter guard for storage and transportation
- Crank shaft mounted at two ends
- Centrifugal clutch for cutting tool