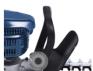

## **Features**

- Low-vibration 2-stroke engine
- Quick Start system for easy starting
- Primer (manual fuel pump) for starting after a lengthy stoppage
- Electronic ignition
- Safety cutters made of precision-ground special steel
- Swivel handle
- Vibration-damped additional handle
- Large hand guard
- Sturdy cutter guard for storage and transportation
- Crank shaft mounted at two ends
- Centrifugal clutch for cutting tool

## **Technical Data**

- Engine two-stroke, air cooled

- Engine displacement 26 cm<sup>3</sup> 0.75 kW - Power - Capacity of fuel tank 0.5 L - Sword length 650 mm - Cutting length 5.2 dm - Spacing between teeth 28 mm - Cuts per minute 2300 min^-1