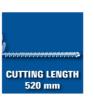

## **Technical Data**

- Engine two-stroke, air cooled

- Engine displacement 26 cm<sup>3</sup> 0.75 kW - Power - Capacity of fuel tank 0.5 L - Sword length 650 mm - Cutting length 5.2 dm - Spacing between teeth 28 mm - Cuts per minute 2300 min^-1