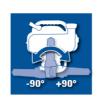

## **Features**

- Low-vibration 2-stroke engine
- Quick Start system for easy starting
- Primer (manual fuel pump) for starting after a lengthy stoppage
- Electronic ignition
- Safety cutters made of precision-ground special steel
- Swivel handle
- Vibration-damped additional handle
- Large hand guard
- Sturdy cutter guard for storage and transportation
- Crank shaft mounted at two ends
- Centrifugal clutch for cutting tool