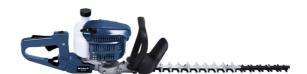

## Petrol Hedge Trimmer

Item No.: 3403825

Ident No.: 11032

Bar Code: 4006825548143

The BG-PH 2652 petrol hedge trimmer is a powerful, robust tool and indispensable helper for the trimming of hedges, shrubs and bushes on large grounds and allotments where there is no connection to the electric power grid. Its low-vibration two-stroke engine holds ample power reserves for cutting even thick branches. The Quick-Start system with primer enables quick, effortless starting even after long breaks.

## **Features**

- Low-vibration 2-stroke engine
- Quick Start system for easy starting
- Primer (manual fuel pump) for starting after a lengthy stoppage
- Electronic ignition
- Safety cutters made of precision-ground special steel
- Swivel handle
- Vibration-damped additional handle
- Large hand guard
- Sturdy cutter guard for storage and transportation
- Crank shaft mounted at two ends
- Centrifugal clutch for cutting tool

## **Technical Data**

- Engine two-stroke, air cooled

- Engine displacement 26 cm<sup>3</sup> 0.75 kW - Power - Capacity of fuel tank 0.5 L - Sword length 650 mm - Cutting length 5.2 dm - Spacing between teeth 28 mm - Cuts per minute 2300 min^-1