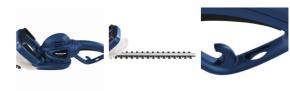

## **BG-EH 6051**

## **Electric Hedge Trimmer**

Item No.: 3403780

Ident No.: 11010

Bar Code: 4006825572889

The BG-EH 6051 electric hedge trimmer is a practical, reliable tool and indispensable helper for the trimming of hedges, shrubs and bushes. Its counter-rotating double-bladed safety cutters are made of precision-milled special steel and achieve very good cutting results. For efficient power transmission there is a robust metal gearing with a long service life. An additional handle makes for effortless operation.

## **Features**

- Two-hand safety switch with cutter stop < 1 sec.
- Counter-rotating double-bladed safety cutters
- Metal gearing for long life
- Additional handle for optimized ergonomics
- Large hand guard
- Aluminium cover over cutters
- Sturdy cutter guard for storage and transportation
- Cable strain-relief clip