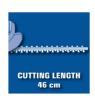

230 V | 50 Hz - Mains supply - Power 600 W 2100 min^-1 - Idle speed - Sword length 510 mm - Cutting length 460 mm - Spacing between teeth 14 mm - Cuts per minute 4200 min^-1