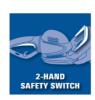

## **Features**

- Two-hand safety switch with cutter stop < 1 sec.
- Counter-rotating double-bladed safety cutters
- Metal gearing for long life
- Additional handle for optimized ergonomics
- Large hand guard
- Aluminium cover over cutters
- Sturdy cutter guard for storage and transportation
- Cable strain-relief clip