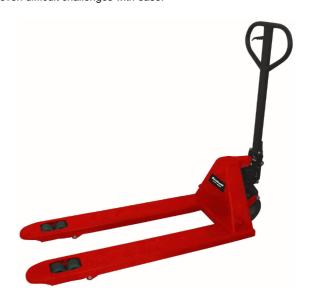

## **TC-PT 2500**

Pallet Truck

Item No.: 2022530

Ident No.: 11016

Bar Code: 4006825615654

The TC-PT 2500 pallet lifting truck is an untiring helper for workshop, warehouse and transport work. Its sturdy design with a welded steel frame, deep-drawn reinforced forks and a load capacity of 2,500 kg means that it can handle even difficult challenges with ease.

## **Features**

- Safety drawbar with integr. control lever with three functions
- Functions: lift, neutral, lower
- Automatic return of the drawbar to vertical position
- Reliable, service free hydraulic system
- Sturdy steel construction
- Quiet rolling and less rolling friction

## Technical Data

- Payload 2500 kg
- Fork height 80 - 190 mm
- Diameter of payload castors 80 mm
- Diameter of guide wheels 180 mm
- Fork length 1150 mm
- Fork width 540 mm