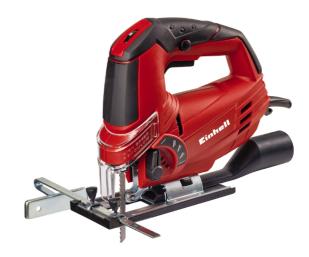

**TC-JS 85** 

Jig Saw

Item No.: 4321140

Ident No.: 11026

Bar Code: 4006825576573

The TC-JS 85 E is a powerful model for ambitious sawing jobs on any material. Individual sawing of the material is possible thanks to the adjustable pendulum stroke with 4 settings and the blade speed control electronics. Blade change without tools saves valuable time

## **Features**

- Blade change without tools
- Electronic stroke speed control
- Soleplate with removable cover to protect the workpiece
- Dust blowing function (selectable)
- Soleplate can be angled up to 45°
- Softgrip
- Cable clip
- Parallel guide
- 1 blade for wood
- Transport and storage case