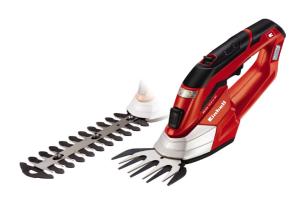

## Cordless Grass- and Bush Shear

Item No.: 3410397

Ident No.: 11015

Bar Code: 4006825607796

The GE-CG 10.8 Li WT cordless grass and shrub shear is a high-quality, practical tool which makes child's play of trimming lawn edges, bushes and shrubs. Its safety switch on the handle can be comfortably operated with one hand and prevents the tool from being switched on unintentionally. For optimum power transmission there is a robust metal gearing.

## **Features**

- Safety switch
- Metal gearing
- Grass cutting blade
- Shrub shears blade
- Blade change without tools
- Laser-cut blade
- Soft grip

- Max. running time 100 min - Charging time - Cutting width with grass shear knife 100 mm - Cutting width with shrub cutting knife 190 mm - Cutting thickness with shrub cutting 8 mm