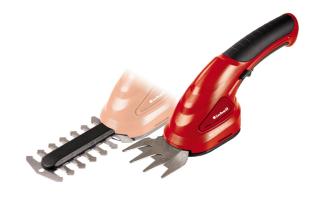

## Cordless Grass- and Bush Shear

Item No.: 3410455

Ident No.: 11015

Bar Code: 4006825607789

The GC-CG 3.6 Li cordless grass and shrub shear is a practical and compact tool which makes easy work of small cutting jobs on lawn edges, bushes and shrubs. The safety switch on the handle can be comfortably operated with one hand and prevents the tool from being switched on unintentionally.

## **Features**

- Safety switch
- Grass cutting blade
- Shrub shears blade
- Blade change without tools
- Telescopic handle
- Wheels for easy handling
- Soft grip

- Max. running time
- Charging time
- Cutting width with grass shear knife
- Cutting width with shrub cutting knife
- Cutting thickness with shrub cutting
8 mm