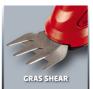

## **Features**

- Safety switch
- Grass cutting blade
- Shrub shears blade
- Blade change without tools
- Telescopic handle
- Wheels for easy handling
- Soft grip

- Max. running time
- Charging time
- Cutting width with grass shear knife
- Cutting width with shrub cutting knife
- Cutting thickness with shrub cutting
8 mm