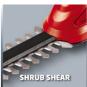

## **Features**

- Safety switch
- Grass cutting blade
- Shrub shears blade
- Blade change without tools
- Telescopic handle
- Wheels for easy handling
- Soft grip

- Max. running time
- Charging time
- Cutting width with grass shear knife
- Cutting width with shrub cutting knife
- Cutting thickness with shrub cutting
8 mm

- Spacing between teeth of shrub cutting 8 mm knife

- Accumulator 3.6 V | 1300 mAh | Li-lon

- Number of accumulators 1 Pieces