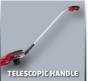

## **Features**

- Safety switch
- Grass cutting blade
- Shrub shears blade
- Blade change without tools
- Telescopic handle
- Wheels for easy handling
- Soft grip

- Max. running time
- Charging time
- Cutting width with grass shear knife
- Cutting width with shrub cutting knife
- Cutting thickness with shrub cutting
8 mm